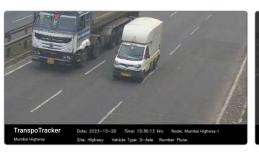

#### **Advanced Evidence Capture**

**24/7 Performance** Our system stands vigilant day and night, powered by Infrared technology to deliver consistent performance even in low-light conditions.

**Every Passage Recorded** TranspoTracker doesn't just count; it captures. An evidence image for every passing vehicle is saved, with an optional video capture mode for enhanced validation and record-keeping.

Evidence Image: Day

**Evidence Image: Night** 

Dashboard Image

\*