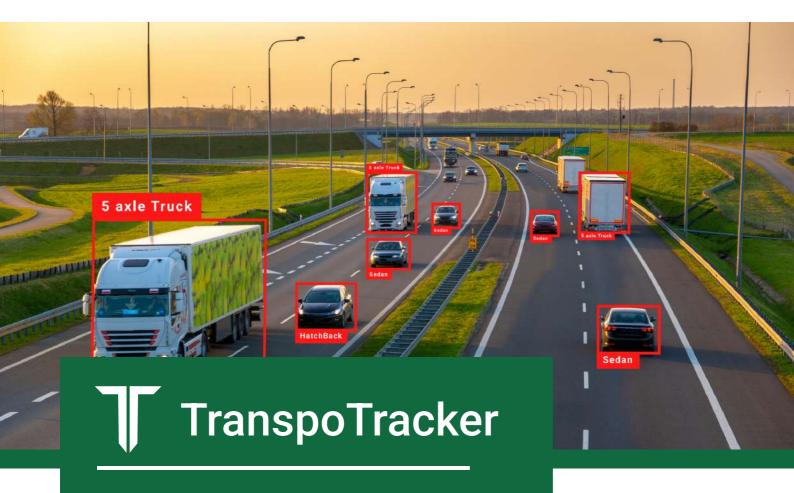

#### **Unmatched Accuracy**

**Count on Precision** With a remarkable **97**% **accuracy rate**, TranspoTracker meticulously counts and classifies each vehicle, distinguishing across a comprehensive range of categories:

- · Bikes and Mopeds
- · 3 Wheelers
- · Personal Vehicles: Hatchbacks, Sedans, SUVs
- Commercial Transports: Light Goods Vehicles, Buses, Trucks (from 3 to 6+ axles)
- Special Equipment such as Tractors
- And an additional category for uncategorized vehicles