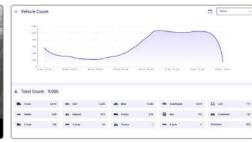

Evidence Image: Day

**Evidence Image: Night** 

Dashboard Image

\*

### **Analytics That Inform**

**Data That Drives Decisions** at the heart of TranspoTracker lies a robust analytics engine that churns through data to present insights on:

- Vehicle Class Distribution
- · Time-wise Vehicle Count